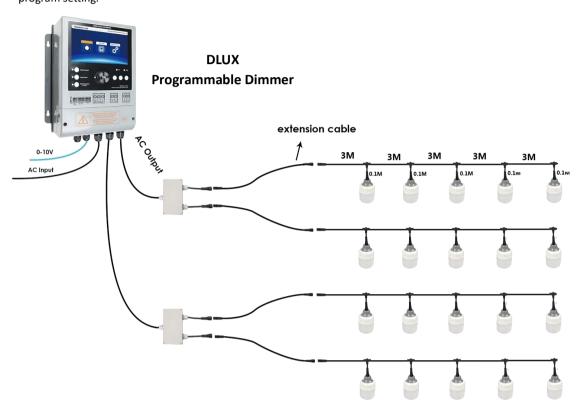

#### 2. Suggested LED Poultry Light and Dimming Controller

- -> IP67 DLP19 Dimmable Flicker Free 10W LED Bulb 220Vac in 5000K
- -> DLUX Programmable Dimmer 3L 3000W

#### A: Total quantity bulbs for each house: Bulb Distance 3m

Total 196pcs(4row\*49pcs) LED bulbs in one house

| Product picture | Model number                  | Details                                                                                                                                                                                                                                                  |
|-----------------|-------------------------------|----------------------------------------------------------------------------------------------------------------------------------------------------------------------------------------------------------------------------------------------------------|
|                 | DLPQPF10WS/<br>DLP19<br>5000K | 1) Wattage: 10W 2) Voltage: 180-260Vac Flicker free 0Hz 2) Efficiency: 92%, PF: 0.96 3) LED bulb, OD80mm 4) IP Grade: IP67 for DLP19 connector. 5) Dim: Dimming from 0-100%, lighting brightness from 1 to 100% 6) Certificate: TUV, SAA, SASO, CE, ROHS |

#### 5. Connection & installation

1 Broiler house total need 196pcs LED bulbs, total 3 line IP67 DLP19 LED Bulbs.

DLUX Programmable Dimmer 3L 3000W control 196pcs LED bulbs total. LED bulbs can be dim from 1% to 100% to adjust the LUX on the

Controlling by the dimmer, farmer can set up its lighting program then the bulbs will Auto-change the brightness based on the lighting program setting.

#### **DLP19 Cable**