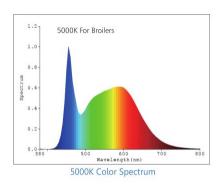

#### 6. Suggested Color Temperature For Broiler

5000K Day Light Color

Why 5000K is the suggested color temperature for broiler?

Red color increase food intake, reduces the feather pecking of chick.

Blue color decrease movement when catching the chicken, make it not frightened then improve the quality of chicken meat.

Green Color increases growth rate at an early age by enhancing proliferation of skeletal muscle satellite cells.

LED chips 5000K can help chicken gain more weight.