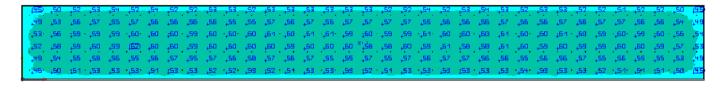

#### 4. Simulation in Dialux for Broiler farm

Lux On the Ground Perpendicular illuminance (Surface)

Mean (actual): 55.4 lx, Min: 32.2 lx, Max:62.4lx, Min/average: 0.58, Min/max: 0.52

#### False colors [lx]