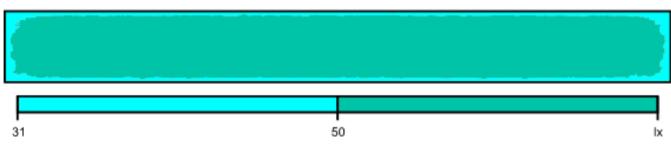

#### 4. Simulation in Dialux for Broiler farm

Lux On the Ground Perpendicular illuminance (Surface)

Mean (actual): 55.4 lx, Min: 32.2 lx, Max:62.4lx, Min/average: 0.58, Min/max: 0.52

#### False colors [lx]