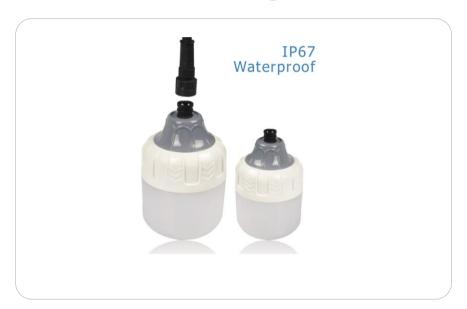

#### 2. Suggested LED Poultry Light and Dimming Controller

- -> IP67 DLP19 Dimmable Flicker Free 10W LED Bulb 220Vac in 5000K
- -> DLUX Programmable Dimmer 3L 3000W

#### A: Total quantity bulbs for each house: Bulb Distance 3m

Total 196pcs(4row\*49pcs) LED bulbs in one house

| Product picture | Model number                  | Details                                                                                                                                                                                                                                                  |
|-----------------|-------------------------------|----------------------------------------------------------------------------------------------------------------------------------------------------------------------------------------------------------------------------------------------------------|
|                 | DLPQPF10WS/<br>DLP19<br>5000K | 1) Wattage: 10W 2) Voltage: 180-260Vac Flicker free 0Hz 2) Efficiency: 92%, PF: 0.96 3) LED bulb, OD80mm 4) IP Grade: IP67 for DLP19 connector. 5) Dim: Dimming from 0-100%, lighting brightness from 1 to 100% 6) Certificate: TUV, SAA, SASO, CE, ROHS |