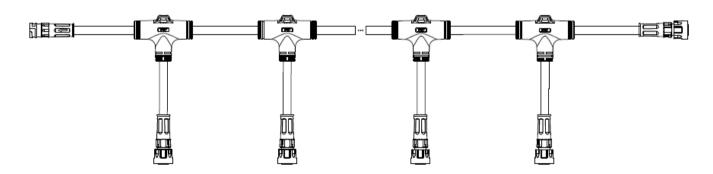

| Product picture/ Drawing | Model<br>number | Base               | Details                                                                                                      |
|--------------------------|-----------------|--------------------|--------------------------------------------------------------------------------------------------------------|
| c c c c                  | DLPCA01         | DLP19<br>connector | 1) Rubber cable Waterproof IP67 2) Fire proof 3) Base DLP19 , 16AWG 4) Total 150m cable with 49pcs connector |

#### **DLP19 Cable**