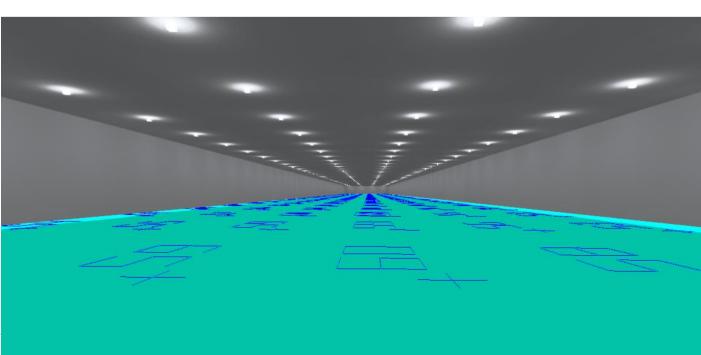

#### 4. Simulation in Dialux for Broiler farm

Lux On the Ground Perpendicular illuminance (Surface)

Mean (actual): 55.4 lx, Min: 32.2 lx, Max:62.4lx, Min/average: 0.58, Min/max: 0.52