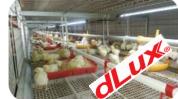

#### 1. Poultry Farm Introduction

- Farm dimension: Length - 150m, Width - 16m width

- Broiler Project

#### 2. Suggested LED Poultry Light and Dimming Controller

--> IP67 Dimmable Flicker Free 220V 1200MM LED Tube Light, Total 105pcs.

Total 3 row\* 35pcs in 1 broiler house

--> Programmable Dimmer Controller 3000W with 0-10V signal

#### 7. Connection & installation

The Broiler house total need 105pcs 18W 5000K 180degree LED tube 220Vac.

Total 3 row\* 35pcs in 1 Broiler house

LED tube easy to installation and connection, its easier installation and replace, save labor cost.