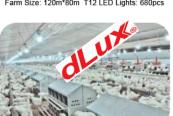

Saudi Arabia Chicken Farm Farm Size: 120m\*80m T12 LED Lights: 680pcs

Poland Chicken Farm Farm Size: 120m\*14m T8 LED Lights: 90pcs(3\*30)

Farm Size: 80m\*12m T12 LED Lights: 96pcs(3\*32)

Ukraine Chicken Farm