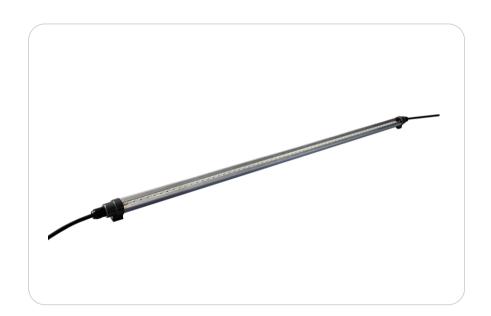

## **IP67 Dimmable Flicker Free LED Tube T12**

| Product picture | Model number  | Wattage/ CCT                | Details                                                                                                                                                                                                                                                                                       |
|-----------------|---------------|-----------------------------|-----------------------------------------------------------------------------------------------------------------------------------------------------------------------------------------------------------------------------------------------------------------------------------------------|
| 1.5m 1.5m       | DLP8AC18W12FB | 18W<br>5000K for<br>broiler | 1) Voltage: 180-260Vac Flicker free 0Hz 2) Efficiency: 92%, PF: 0.96 3) T8 LED tube, 1500mm, 270degree 4) IP Grade: IP67 5) Dim: Dimming from 0-100%, lighting brightness from 1 to 100% 6) Certificate: TUV, SAA, SASO, CE, ROHS 7) 5 Years Warranty 8) With double side cable 1.5m each end |