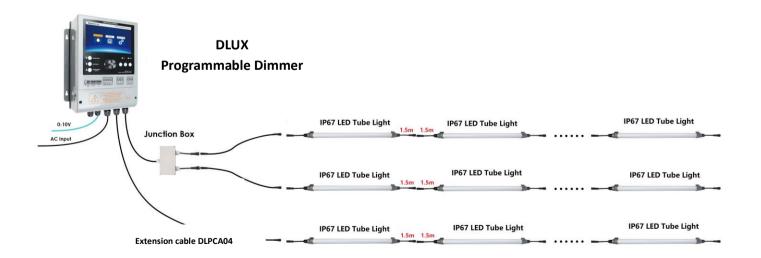

#### 2. Suggested LED Poultry Light and Dimming Controller

--> IP67 Dimmable Flicker Free 220V 1200MM LED Tube Light, Total 105pcs.

Total 3 row\* 35pcs in 1 broiler house

--> Programmable Dimmer Controller 3000W with 0-10V signal

DLUX Programmable Dimmer 3000W control <u>105pcs</u> LED lights total. LED bulbs can be dim from 1% to 100% to adjust the LUX on the Ground.

3000W Manual Dimmer with 0-10V signal, can be external controlled by computer which with 0-10V.