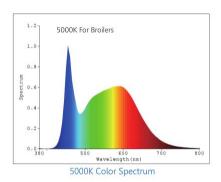

#### 6. Suggested Color Temperature For Chicken

Why 5000K is the suggested color temperature for broiler?

Red color increase food intake, reduces the feather pecking of chick.

Blue color decrease movement when catching the chicken, make it not frightened then improve the quality of chicken meat.

Green Color increases growth rate at an early age by enhancing proliferation of skeletal muscle satellite cells.

LED chips 5000K can help chicken gain more weight.