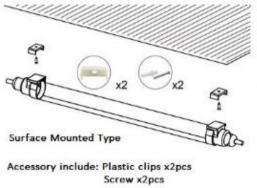

atching the chicken, make it not frightened then improve the quality of chicken meat.

Green Color increases growth rate at an early age by enhancing proliferation of skeletal muscle satellite cells.

LED chips 5000K can help chicken gain more weight.

#### 7. Connection & installation

The Broiler house total need 105pcs 18W 5000K 180degree LED tube 220Vac.

Total 3 row\* 35pcs in 1 Broiler house

LED tube easy to installation and connection, its easier installation and replace, save labor cost.

DLUX Programmable Dimmer 3000W control <u>105pcs</u> LED lights total. LED bulbs can be dim from 1% to 100% to adjust the LUX on the Ground.

3000W Manual Dimmer with 0-10V signal, can be external controlled by computer which with 0-10V.





#### www.dlux-led.com

#### Clips for installation









#### 8. Lighting project



Gemany Chicken Farm
Farm Size: 60m\*16m Color Switchable LED Lights: 50pcs



Farm Size: 148m\*28m T12 LED Lights: 132pcs(3\*44)



Australia Chicken Farm Farm Size: 130m\*15m T12 LED Lights: 96pcs(3\*32)



Saudi Arabia Chicken Farm Farm Size: 120m\*80m T12 LED Lights: 680pcs



Poland Chicken Farm Farm Size: 120m\*14m T8 LED Lights: 90pcs(3\*30)



Farm Size: 80m\*12m T12 LED Lights: 96pcs(3\*32)

Ukraine Chicken Farm



Saudi Arabia Breeder Farm Korea Broiler Farm