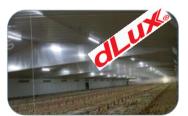

#### 7. Connection & installation

The Broiler house total need 105pcs 18W 5000K 180degree LED tube 220Vac.

Total 3 row\* 35pcs in 1 Broiler house

LED tube easy to installation and connection, its easier installation and replace, save labor cost.

DLUX Programmable Dimmer 3000W control <u>105pcs</u> LED lights total. LED bulbs can be dim from 1% to 100% to adjust the LUX on the Ground.

3000W Manual Dimmer with 0-10V signal, can be external controlled by computer which with 0-10V.