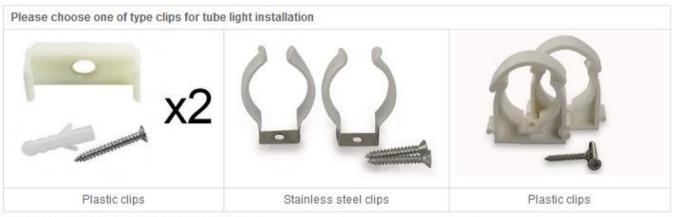

catching the chicken, make it not frightened then improve the quality of chicken meat.

Green Color increases growth rate at an early age by enhancing proliferation of skeletal muscle satellite cells.

LED chips 5000K can help chicken gain more weight.

#### 7. Connection & installation

The Broiler house total need 105pcs 18W 5000K 180degree LED tube 220Vac.

Total 3 row\* 35pcs in 1 Broiler house

LED tube easy to installation and connection, its easier installation and replace, save labor cost.

DLUX Programmable Dimmer 3000W control <u>105pcs</u> LED lights total. LED bulbs can be dim from 1% to 100% to adjust the LUX on the Ground.

3000W Manual Dimmer with 0-10V signal, can be external controlled by computer which with 0-10V.





#### www.dlux-led.com

#### Clips for installation









#### 8. Lighting project



Gemany Chicken Farm
Farm Size: 60m\*16m Color Switchable LED Lights: 50pcs



Farm Size: 148m\*28m T12 LED Lights: 132pcs(3\*44)



Australia Chicken Farm Farm Size: 130m\*15m T12 LED Lights: 96pcs(3\*32)



Saudi Arabia Chicken Farm Farm Size: 120m\*80m T12 LED Lights: 680pcs



Poland Chicken Farm Farm Size: 120m\*14m T8 LED Lights: 90pcs(3\*30)



Farm Size: 80m\*12m T12 LED Lights: 96pcs(3\*32)

Ukraine Chicken Farm



Saudi Arabia Breeder Farm Korea Broiler Farm