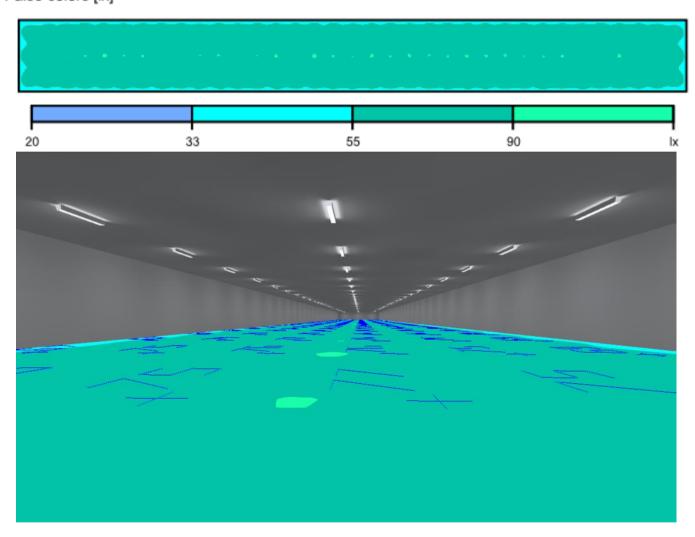

#### 5. Simulation in Dialux

Perpendicular illuminance (Surface)

Mean (actual): 68.4x, Min:29.5 lx, Max: 91.7x, Min/average: 0.43, Min/max: 0.32

### False colors [lx]