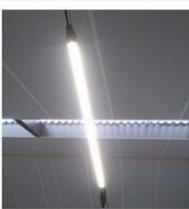

#### 7. Connection & installation

The Broiler house total need 105pcs 18W 5000K 180degree LED tube 220Vac.

Total 3 row\* 35pcs in 1 Broiler house

LED tube easy to installation and connection, its easier installation and replace, save labor cost.

DLUX Programmable Dimmer 3000W control <u>105pcs</u> LED lights total. LED bulbs can be dim from 1% to 100% to adjust the LUX on the Ground.

3000W Manual Dimmer with 0-10V signal, can be external controlled by computer which with 0-10V.